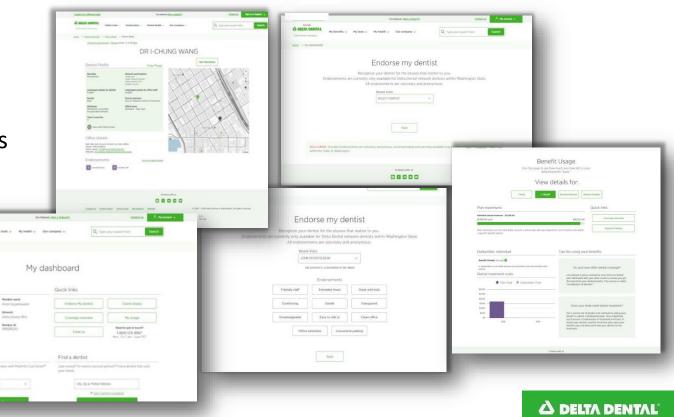

### New Tools Make It Easier To Navigate Our Website

- Mobile Friendly
- Member Dashboard
- Dentist Finder
- Dentist Endorsements
- Cost Estimator