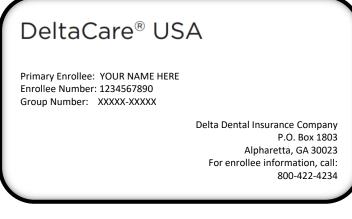

### Delta Dental ID card- DeltaCare USA DMO Plan

A welcome letter including two copies of your ID card will be mailed to your home address prior to January 1, 2024.

ID cards are printed with your name.

As of January 1st, you may download your ID card from our mobile-friendly website by registering at: <u>www.deltadentalins.com/deltacare</u>